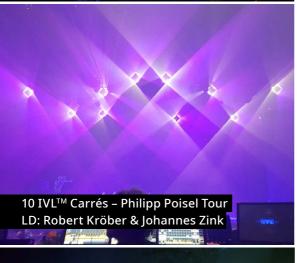

# IVL LIGHTING

by **MINUIT** UNE

Deep perspectives
Endless possibilities
Unique immersive experiences
Free of heavy logistics



#### Deep perspectives

4 independent tilts producing 4 light plans (16-bit control)

Motorized by 50 000-step motors

Smooth movement at very low speed or cut change positions

Infinite tilt movements and position combinations

Easily adaptable position presets



#### Endless possibilities

2 modes: a directive light or a wash light, for each tilt

2 shapes of cover to choose from (square or pyramid)

1, 2, 4, 8, 16, 32 or 64 beam mode from one single source

Infinite color combinations in mode 2

Attachable in any position



#### Immersive experiences

Calibrated output for immersion

Directive light plans

Smooth RGB textures

Wide covering area

3D rendering lighting shapes



### A simple and hands on solution

Light-weight (16kg), robust conception, ready to travel

125W consumption

25 channels in mode 1

Regular tilts and gobo-like channels

Intuitive programming on any DMX console

Compliant with every standard

Cost efficient solution



- ▶ Unforgettable emotions and incredible experiences for audiences
- Creativity and memorable desig