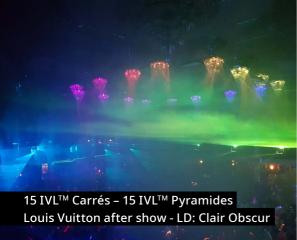

# IVL LIGHTING

by **MINUIT** UNE

Deep perspectives
Endless possibilities
Unique immersive experiences
Free of heavy logistics



#### Deep perspectives

4 independent tilts producing 4 light plans (16-bit control)

Motorized by 50 000-step motors

Smooth movement at very low speed or cut change positions

Infinite tilt movements and position combinations

Easily adaptable position presets



#### Endless possibilities

2 modes: a directive light or a wash light, for each tilt

2 shapes of cover to choose from (square or pyramid)

1, 2, 4, 8, 16, 32 or 64 beam mode from one single source

Infinite color combinations in mode 2

Attachable in any position



#### Immersive experiences

Calibrated output for immersion

Directive light plans

Smooth RGB textures

Wide covering area

3D rendering lighting shapes



### A simple and hands on solution

Light-weight (16kg), robust conception, ready to travel

125W consumption

25 channels in mode 1

Regular tilts and gobo-like channels

Intuitive programming on any DMX console

Compliant with every standard

Cost efficient solution



- ▶ Unforgettable emotions and incredible experiences for audiences
- Creativity and memorable designs for lighting designers
- A scalable solution for producers

## IVL LIGHTING by MINUIT UNE

The most effective solution to make the show in 1000-to-5000 people



venues

IVL<sup>TM</sup> Carré
592 mm x 520 mm x 242 mm, 16 kg



IVL<sup>TM</sup> Pyramide
592mm x 520m