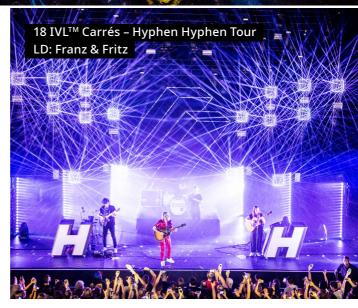

#### Immersive experiences

Calibrated output for immersion

Directive light plans

Smooth RGB textures

Wide covering area

3D rendering lighting shapes

### A simple and hands on solution

Light-weight (16kg), robust conception, ready to travel

125W consumption

25 channels in mode 1

Regular tilts and gobo-like channels

Intuitive programming on any DMX console

Compliant with every standard

Cost efficient solution

- ▶ Unforgettable emotions and incredible experiences for audiences
- Creativity and memorable designs for lighting designers
- A scalable solution for producers