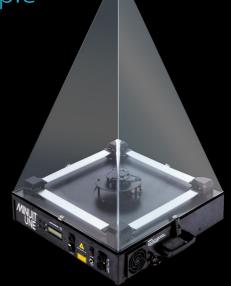

## IVL LIGHTING by MINUIT UNE

The most effective solution to make the show in 1000-to-5000 people

venues

IVL<sup>TM</sup> Carré
592 mm x 520 mm x 242 mm, 16 kg

IVL<sup>TM</sup> Pyramide
592mm x 520mm x 924 mm, 19 kg