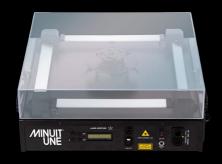

## IVL LIGHTING by MINUIT UNE

The most effective solution to make the show in 1000-to-5000 people

venues

IVL<sup>TM</sup> Carré
592 mm x 520 mm x 242 mm, 16 kg

IVL<sup>TM</sup> Pyramide
592mm x 520mm x 924 mm, 19 kg