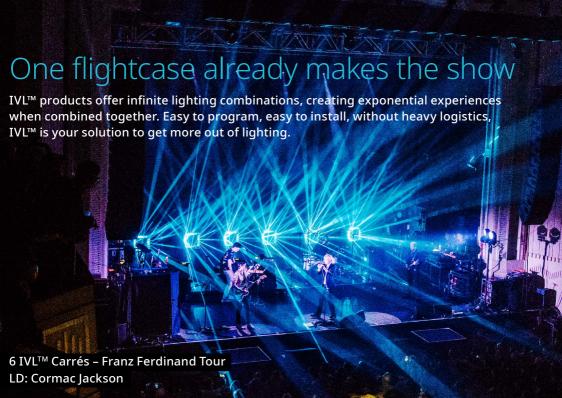

MINUIT** UNE

Deep perspectives
Endless possibilities
Unique immersive experiences
Free of heavy logistics



#### Deep perspectives

4 independent tilts producing 4 light plans (16-bit control)

Motorized by 50 000-step motors

Smooth movement at very low speed or cut change positions

Infinite tilt movements and position combinations

Easily adaptable position presets



#### Endless possibilities

2 modes: a directive light or a wash light, for each tilt

2 shapes of cover to choose from (square or pyramid)

1, 2, 4, 8, 16, 32 or 64 beam mode from one single source

Infinite color combinations in mode 2

Attachable in any position



#### Immersive experiences

Calibrated output for immersion

Directive light plans

Smooth RGB textures

Wide covering area

3D rendering lighting shapes



### A simple and hands on solution

Light-weight (16kg), robust conception, ready to travel

125W consumption

25 channels in mode 1

Regular tilts and gobo-like channels

Intuitive programming on any DMX console

Compliant with every standard

Cost efficient solution



- ▶ Unforgettable emotions and incredible experiences for audiences
- Creativity and memorable designs for lighting designers
- A scalable solution for producers

## IVL LIGHTING by MINUIT UNE

The most effective solution to make the show in 1000-to-5000 people



venues

IVL<sup>TM</sup> Carré
592 mm x 520 mm x 242 mm, 16 kg



IVL<sup>TM</sup> Pyramide
592mm x 520mm x 924 mm, 19 kg

Find your nearest provider on:

#### www.minuitune.com - facebook.com/minuitune

and much more:

Tutorial Videos | Fixtures | Preprogramme