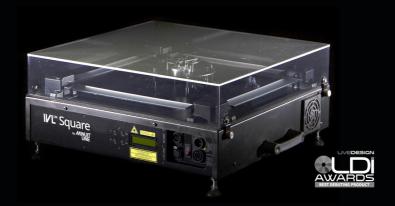

#### IVL™ Square

592 mm x 520 mm x 242 mm, 16 kg

Discover our training programs on:

www.minuitune.com

and much more:

Tutorial Videos | Fixtures | Preprogrammed Showfiles | FAQ

4 independent tilts producing 4 light plans (16-bit control)

Motorized by 50 000-step motors

Smooth movement at very low speed or cut change positions

Infinite tilt movements and position combinations

Easily adaptable position presets