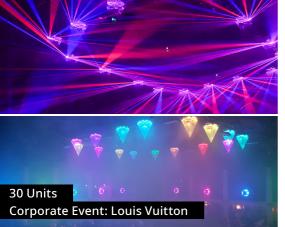

### IVL" LIGHTING

by MINUIT UNE

3D perspectives
Endless possibilities
Unique immersive experiences
Free of heavy logistics

5 Units Hip Hop: PLK Tour

## IVL LIGHTING by MINUIT UNE

#### Make the difference



#### IVL™ Square

592 mm x 520 mm x 242 mm, 16 kg

Discover our training programs on:

www.minuitune.com

and much more:

Tutorial Videos | Fixtures | Preprogrammed Showfiles | FAQ





4 independent tilts producing 4 light plans (16-bit control)

Motorized by 50 000-step motors

Smooth movement at very low speed or cut change positions

Infinite tilt movements and position combinations

Easily adaptable position presets



#### Endless possibilities

2 modes: a directive light or a wash light, for each tilt

1, 2, 4, 8, 16, 32, 64, 128 and 256 beam mode from one single source

Infinite color combinations in mode 2

Attachable in any position

2 shapes to choose from: pyramid or square



#### Immersive experiences

Calibrated output for immersion

Directive light plans

Smooth RGB textures

Wide covering area

3D rendering lighting shapes



### A simple and hands on solution

Light-weight (16kg), robust conception, ready to travel

75W consumption

25 channels in mode 1

Regular tilts and gobo-like channels

Intuitive programming on any DMX console

Variance free

Cost - efficient solution



- Unforgettable emotions and incredible experiences for audiences
- Creativity and memorable designs for lighting